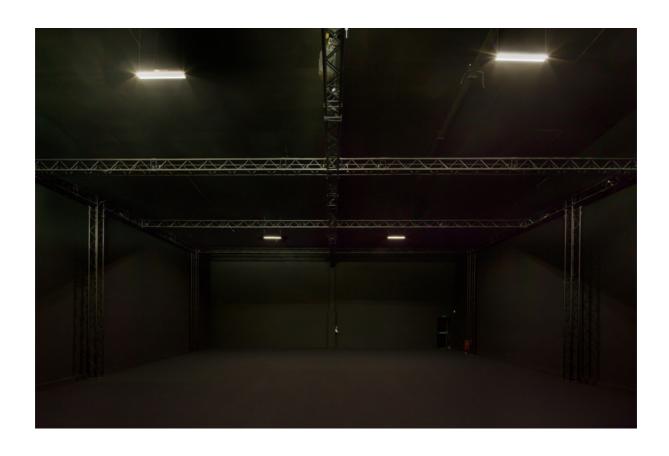

Studio 2 - Tottenham Hale

Address:

No 8 Lockwood Industrial Park, Millmead Road, London N17 9QP

**Studio Features** 

**6000 Sq Ft Studio Complex** 

3111 Sq Ft Stage Length 61ft Width 51ft Max Height 30ft - Min Height 25ft

49ft x 49ft Truss Grid System

2x 63A 3 Phase Power Outlets

1x 32a Single Phase Exterior Outlet

**Sound Proof** 

All Black - Black Out Stage

**Drive In** 

1000 Sq Ft Loading Bay

**Hospitality Features** 