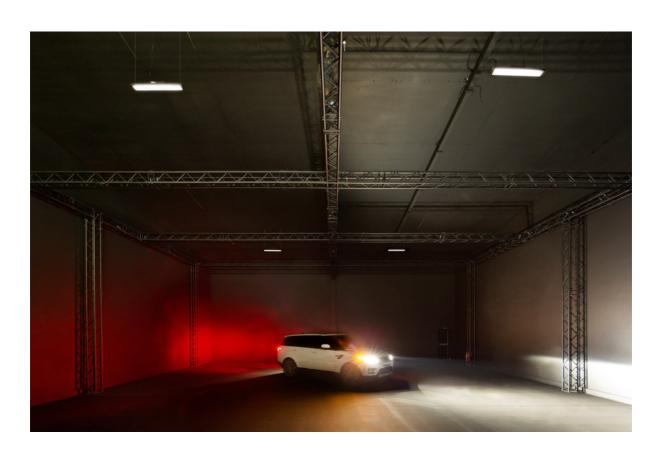

Studio 2 - Tottenham Hale

Address:

No 8 Lockwood Industrial Park, Millmead Road, London N17 9QP

**Studio Features** 

**6000 Sq Ft Studio Complex** 

3111 Sq Ft Stage Length 61ft Width 51ft Max Height 30ft - Min Height 25ft

49ft x 49ft Truss Grid System

2x 63A 3 Phase Power Outlets

1x 32a Single Phase Exterior Outlet

**Sound Proof** 

All Black - Black Out Stage

**Drive In** 

1000 Sq Ft Loading Bay

**Hospitality Features** 