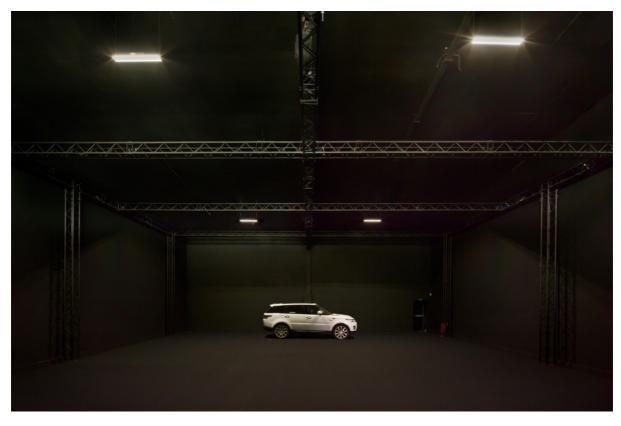

Studio 2 - Tottenham Hale

Address:

No 8 Lockwood Industrial Park, Millmead Road, London N17 9QP

**Studio Features** 

**6000 Sq Ft Studio Complex** 

3111 Sq Ft Stage Length 61ft Width 51ft Max Height 30ft - Min Height 25ft

49ft x 49ft Truss Grid System

2x 63A 3 Phase Power Outlets

1x 32a Single Phase Exterior Outlet

**Sound Proof** 

All Black - Black Out Stage

**Drive In** 

1000 Sq Ft Loading Bay

**Hospitality Features** 