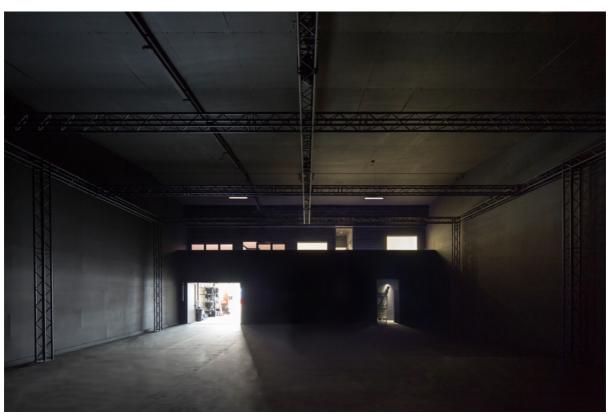

Studio 2 - Tottenham Hale

Address:

No 8 Lockwood Industrial Park, Millmead Road, London N17 9QP

**Studio Features** 

**6000 Sq Ft Studio Complex** 

3111 Sq Ft Stage Length 61ft Width 51ft Max Height 30ft - Min Height 25ft

49ft x 49ft Truss Grid System

2x 63A 3 Phase Power Outlets

1x 32a Single Phase Exterior Outlet

**Sound Proof** 

All Black - Black Out Stage

**Drive In** 

1000 Sq Ft Loading Bay

**Hospitality Features** 