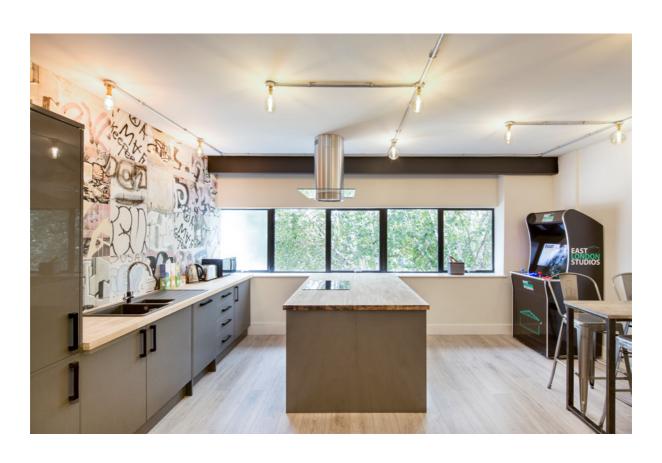

2x Air Conditioned VIP Green Room with En Suite WC's and Showers

Air Conditioned Full Kitchen and 20 Seater Dining Room

**Air Conditioned Production Office** 

Air Conditioned Premium DIT Suite \*

Air-conditioned 4 Bay Makeup and Wardrobe Room