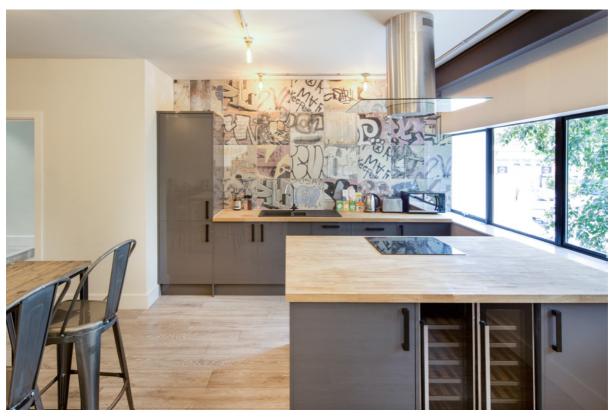

2x Air Conditioned VIP Green Room with En Suite WC's and Showers

Air Conditioned Full Kitchen and 20 Seater Dining Room

**Air Conditioned Production Office** 

Air Conditioned Premium DIT Suite \*

Air-conditioned 4 Bay Makeup and Wardrobe Room