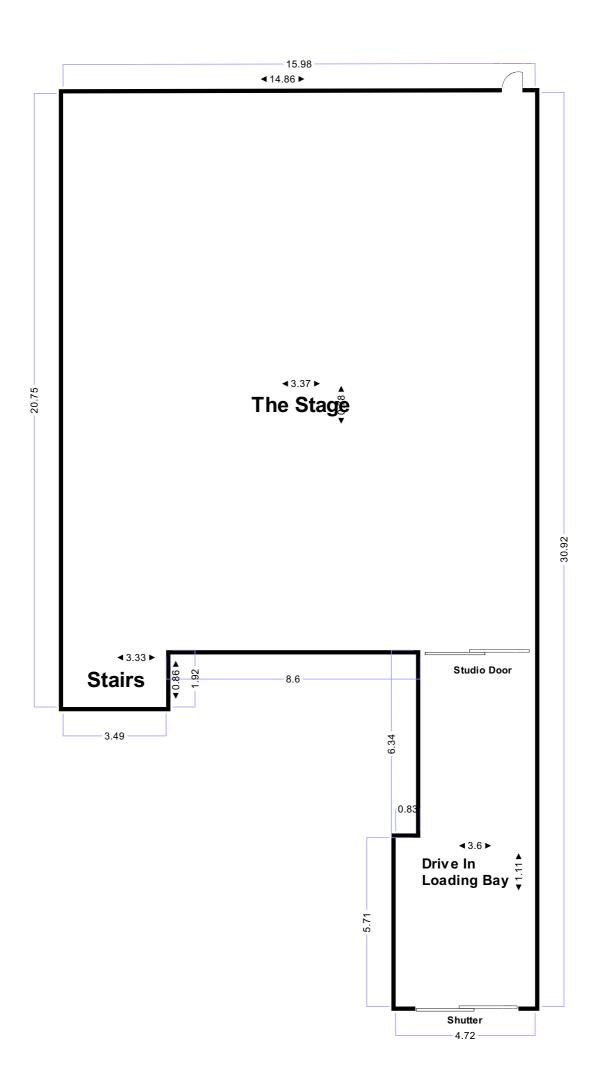

Studio 2 - Tottenham Hale

Address:

No 8 Lockwood Industrial Park, Millmead Road, London N17 9QP

**Studio Features** 

**6000 Sq Ft Studio Complex** 

3111 Sq Ft Stage Length 61ft Width 51ft Max Height 30ft - Min Height 25ft

49ft x 49ft Truss Grid System

2x 63A 3 Phase Power Outlets

1x 32a Single Phase Exterior Outlet

**Sound Proof** 

All Black - Black Out Stage

**Drive In** 

1000 Sq Ft Loading Bay

**Hospitality Features** 

**50ft Viewing Gallery** 

**Outside Picnic Area** 

Showers and WC's for Cast and Crew

High Speed 100mbps Fibre Internet Private Leased Line

Rates

£1500 plus VAT for a 10hr day between 08:00 and 18:00

Overtime is £150 plus VAT per hour, or part thereof