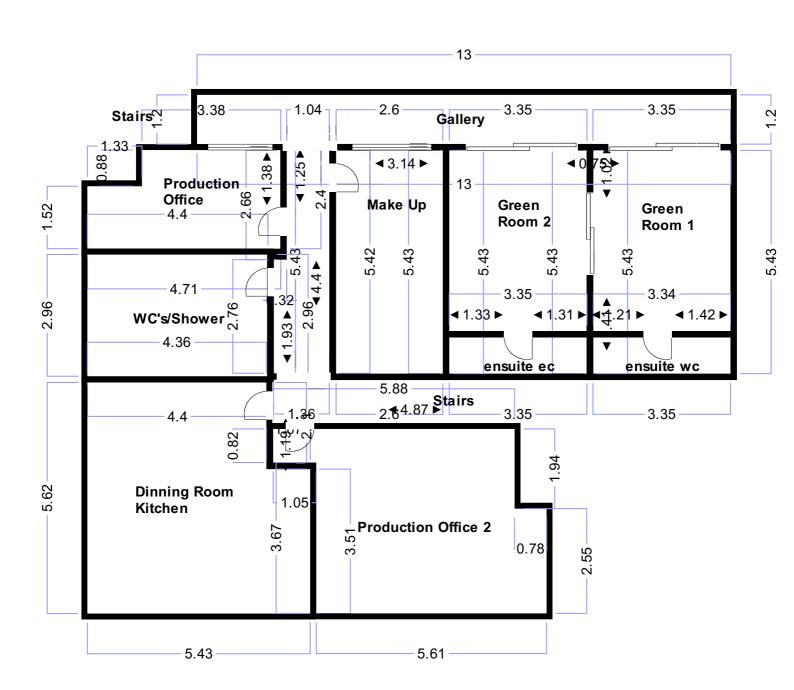

2x Air Conditioned VIP Green Room with En Suite WC's and Showers

Air Conditioned Full Kitchen and 20 Seater Dining Room

**Air Conditioned Production Office** 

Air Conditioned Premium DIT Suite \*

Air-conditioned 4 Bay Makeup and Wardrobe Room

**50ft Viewing Gallery** 

**Outside Picnic Area** 

Showers and WC's for Cast and Crew

High Speed 100mbps Fibre Internet Private Leased Line

Rates

£1500 plus VAT for a 10hr day between 08:00 and 18:00

Overtime is £150 plus VAT per hour, or part thereof